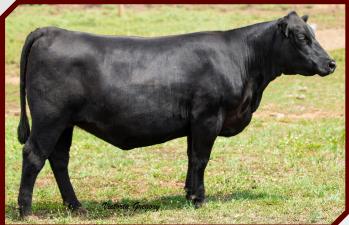

## Straightstone Angus Sonline Production Sale

SSA D24 Blackcap Xceptnl G68 • Reg. 19681804

Marb +1.06 RE +1.04 \$B +218 \$C +338

Selling a confirmed heifer pregnancy sired by SS Enterprise E84!

Thursday, October 14, 2021