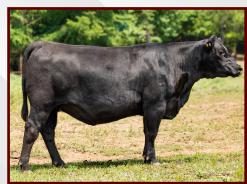

## Straightstone Angus Sonline Production Sale

SSA D24 Blackcap Xceptnl G68 • Reg. 19681804

Marb +1.06 RE +1.04 \$B +218 \$C +338

Selling a confirmed heifer pregnancy sired by SS Enterprise E84!

Thursday, October 14, 2021