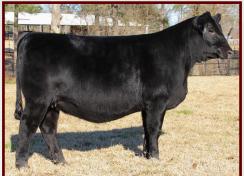

SSA 698 BLACKCAP G24 • Reg. 19660194

Marb +0.96 RE +0.77 SB +175 SC +274

Choice of she or her flush sister sell – Sired by

Baldridge Colonel C251 and from the great Rita family.

HR BLACKCAP 0050 • Reg. 19657455

Marb +1.35 RE +1.37 SB +205 SC +331

This incredible Fireball daughter will have heifer pregnancies selling sired by Poss Rawhide and Myers Fair-N-Square, plus will have embryos selling by GAR Home Town.