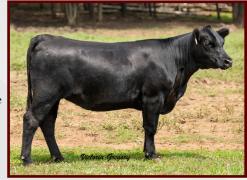

SSA N1401 Rita Sunrise G38 • Reg. 19774423

Marb +1.55 RE +0.82 SB +194 SC +309

One-half interest in this unique breeding piece
will be selling – Her grandam is the same
grandam as GAR Ashland. She sells due to
calve 1/3/22 to SS Enterprise E84.