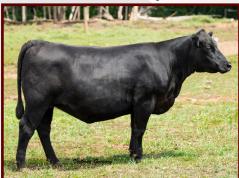

SSA 698 BLACKCAP G24 • Reg. 19660194

Marb +0.96 RE +0.77 SB +175 SC +274

Choice of she or her flush sister sell – Sired by

Baldridge Colonel C251 and from the great Rita family.

HR BLACKCAP 0050 • Reg. 19657455