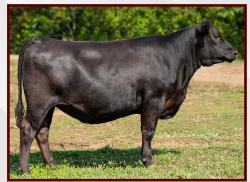

SSA N1401 Rita Sunrise G38 • Reg. 19774423

Marb +1.55 RE +0.82 SB +194 SC +309

One-half interest in this unique breeding piece
will be selling – Her grandam is the same
grandam as GAR Ashland. She sells due to
calve 1/3/22 to SS Enterprise E84.